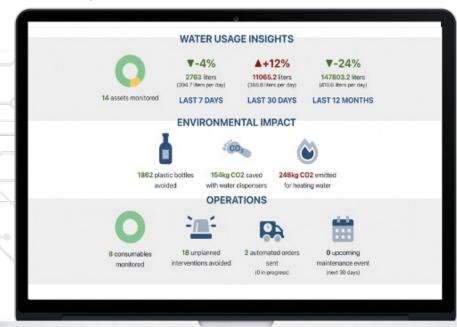

## **The Water Intelligence Platform To The World**

Flow | Temperature | Pressure | Conductivity

#### **Analytics | Alarms | Dashboards | API**

Digitize and monitor water assets to unlock real-time, actionable insights on usage, environmental impact and operational efficiencies.

Point of Entry (PoE)

## Increase awareness of sustainable hydration

- Precise water usage data, dispenses, queuing indicator
- Identify leakage, water & energy savings
- ✓ Raise environmental awareness
- ✓ Automate the renewal of consumables (Filter & CO2)