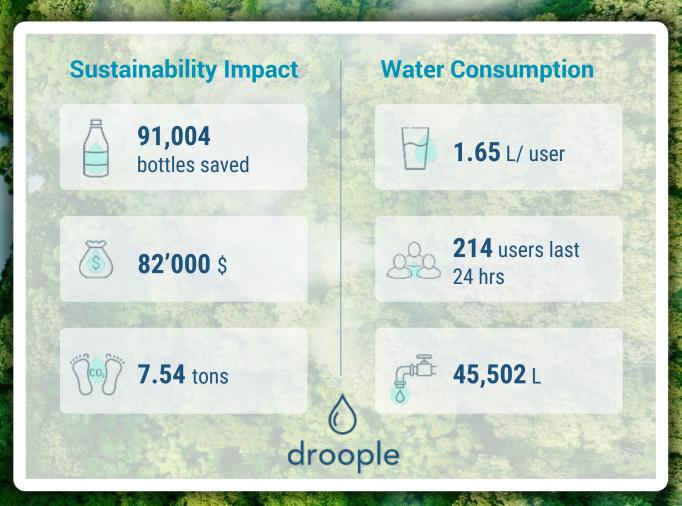

**Refreshing USA** is equipping every single Walmart in the US to introduce filtered water as a service.

Thanks to our solution they are able to **manage** their fleet digitally and enable a compliant **billing** service between all parties.

**Alarms** enabled the operating team to avoid unplanned interventions across the dispersed fleet all over California.