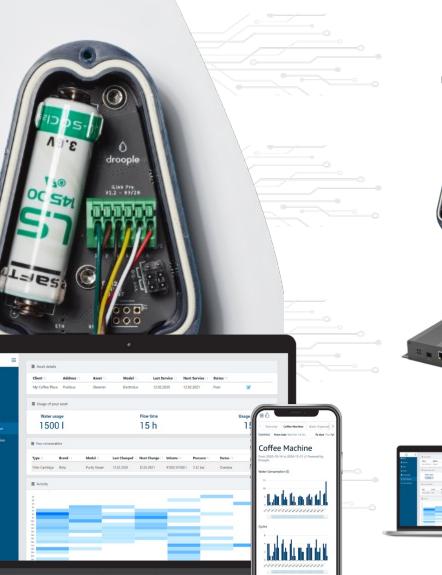

### FountainOS to manage your water dispensers

**Sensors – install to any water point** flow | temperature | gas or water pressure | conductivity

iLink – captures the data provided by sensor(s) battery powered | lasts over 5 years | 15' frequency rate

**Gateway – connects to 100 iLinks to the platform** 4G network | Wi-Fi | Ethernet

Water Intelligence Platform – where the magic appears analytics in real time | cycle | flow rate | alarms