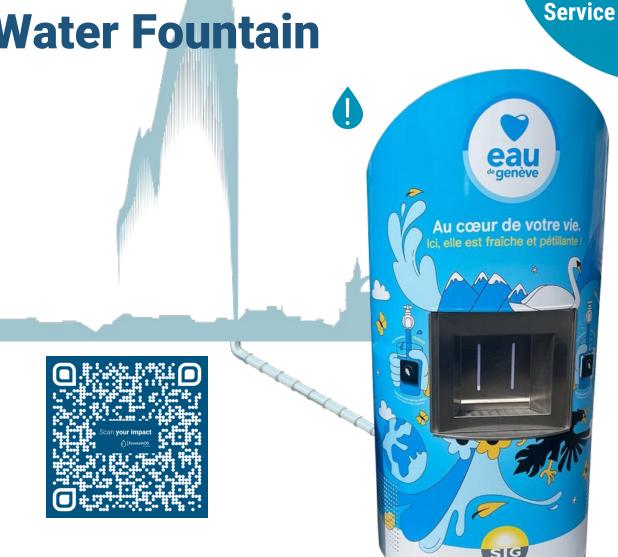

### **City of Geneva – Public Water Fountain**

#### **PROJECT:**

Fontaineo (manufacturer) and the City of Geneva collaborated to launch a campaign to beat the heat wave & reduce demand for single-use bottled water. This installation marks Switzerland's first public fountain providing still & sparkling water, 90% of which comes from the lake.