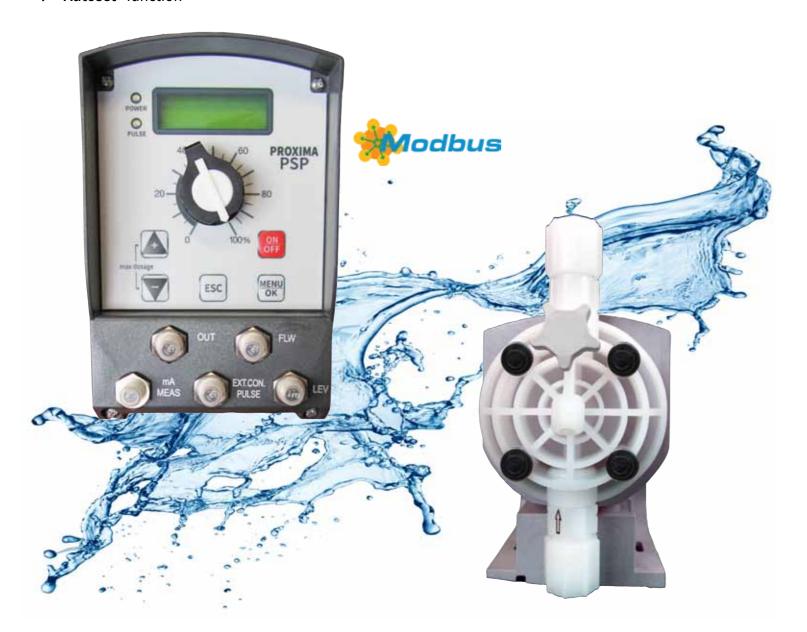

## **Professional Dosing Pumps**

- ♦ Advanced, multifunctional electronics, with backlit alphanumeric display
- ♦ Mechanical adjustment of stroke length (injection volume)
- ♦ **Highly reliable dosage**, thanks to a top level hydraulics
- ♦ Flow rates up to 32 l/h
- ♦ **PVDF** (standard) or methacrylate dosing head, even with self-bleeding valve, and models for dosing liquids of medium or high viscosity
- ♦ Multilingual interface (Italian, English, French, Spanish, German)
- ♦ Configuration menu with two password-protected access levels
- ♦ Dosing schedule at set hours and days (internal clock)
- ♦ Counters of injected litres, working hours and strokes of the membrane
- ◊ "Service" menu

- Opsing chamber with safety membrane and anti-leakage system towards the magnet
- ♦ Internal system for **overheating control / safety**
- ♦ Multi-voltage power supply: 100-240 V~
- ♦ Digital inputs for external consent and level control
- ♦ Optional features, available on request:
  - Input for injection flow control, with self-priming function
  - Output, to be chosen among: alarm relay, pulse repetition relay, or RS485 serial port with Modbus RTU communication protocol
- ♦ Available models:
  - **PSP161**: Multifunctional pump, which can operate in manual, pulse, automatic, analogic input, duty cycle or batch mode
  - **PSP162**: Pump with inbuilt pH/ORP meter and electrode input on BNC connector
  - PSP163: Pump with inbuilt chlorine meter and input for CLE11/CLE12 or CLE16 cell
  - PSP164: Pump with inbuilt conductivity meter and input for two-electrode cell