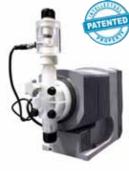

Multifunctional valve

Flow Control sensor

Exclusive STEIEL bracket with rotating support