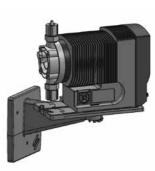

Multifunctional valve

Flow Control sensor

Exclusive STEIEL bracket with rotating support