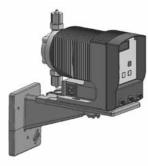

Multifunctional valve

Flow Control sensor

Exclusive STEIEL bracket with rotating support