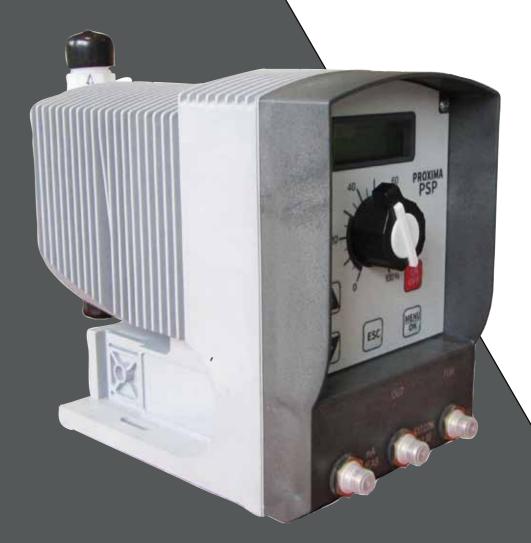

## PROXIMA PSP Series

## **Professional Dosing Pumps**

- ♦ Advanced, multifunctional electronics, with backlit alphanumeric display
- ♦ Mechanical adjustment of stroke length (injection volume)
- ♦ **Highly reliable dosage**, thanks to a top level hydraulics
- ♦ Flow rates up to 32 l/h
- ♦ **PVDF** (standard) or methacrylate dosing head, even with self-bleeding valve, and models for dosing liquids of medium or high viscosity
- ♦ Multilingual interface (Italian, English, French, Spanish, German)
- ♦ Configuration menu with two password-protected access levels
- ♦ Dosing schedule at set hours and days (internal clock)
- ♦ Counters of injected litres, working hours and strokes of the membrane
- ◊ "Service" menu