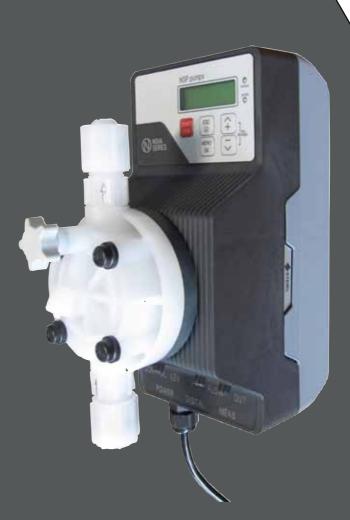

## **NOVA NSP LINE**

- Silingual interface (English + Italian / Spanish / French)
- Configuration menu with three password-protected access levels
- Configuration and calibration data saving on internal memory for at least 10 years
- ♦ Counters of injected litres, working hours and strokes of the membrane
- ◊ "Service" menu
- "Autoset" function for quick configuration
- "Reset" function for restoring factory settings
- Multifunctional connector for consent / pulse / mA inputs (NSP161)
- Multifunctional connector for consent / sample water flow control / EcoMode inputs (NSP162 / 163)
- ♦ Input for level switch
- Optional features: Flow Control input for injection flow monitoring and **self-priming function**; alarm relay or pulse repetition relay; RS485 serial port with Modbus RTU communication protocol; **Timer** for dosing events scheduling, with automatic update of summer / winter time
- ♦ Available models:
  - NOVA **NSP161** : Multifunctional pump, which can operate in manual, pulse, automatic, analogic input, duty cycle or batch mode
  - NOVA NSP162 : Pump with inbuilt pH/ORP meter and electrode input on BNC connector
  - NOVA NSP163 : Pump with inbuilt chlorine meter and input for CLE11/CLE12 or CLE16 cell