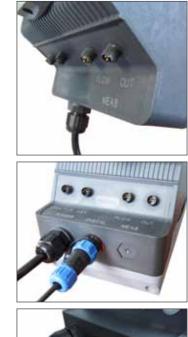

NSE Line: Three-digit, red LED display and three-button keypad.

Easily accessible M8 connectors, moulded on the inclined bottom plane of the pump housing.

Special connector for digital communication port, IP68.