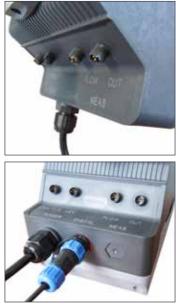

NSE Line: Three-digit, red LED display and three-button keypad.

Easily accessible M8 connectors, moulded on the inclined bottom plane of the pump housing.

Special connector for digital communication port, IP68.

Model NSP162: BNC connector protected from moisture and aggressive atmospheres.