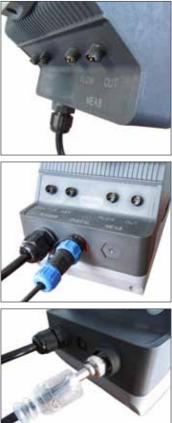

NSE Line: Three-digit, red LED display and three-button keypad.

Easily accessible M8 connectors, moulded on the inclined bottom plane of the pump housing.

Special connector for digital communication port, IP68.