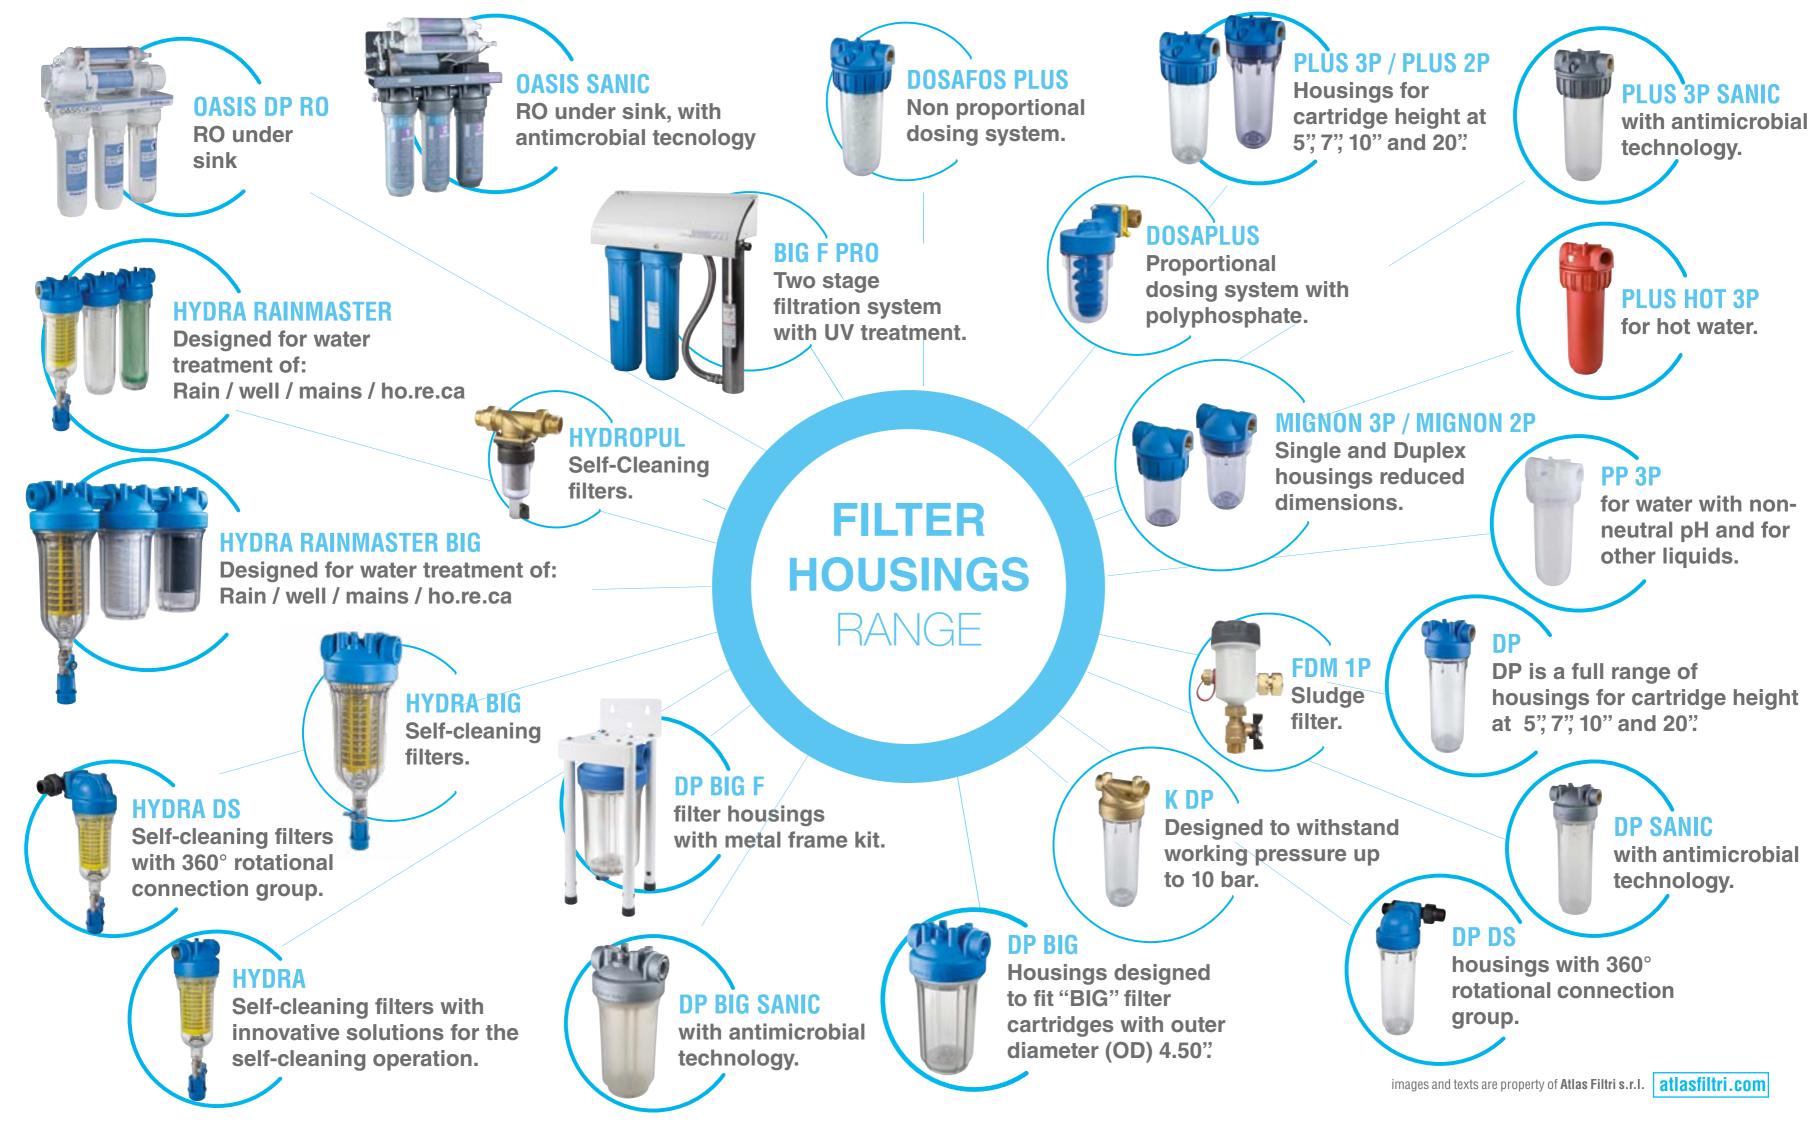

logistics.







### SUCCESS NUMBERS - PRODUCTION



Production activities 24 h/day 5 days/week.



**25 injection molding machines** for producing filter housings, heads, bowls and components.



### **500 tons of reinforced polypropylene** used per year.





1975

2023

**48 YEARS** of continuous evolution

## **TURNOVER & GROWTH**









### **RESEARCH & DEVELOPMENT**





1975 **2023** 

48 YEARS of continuous evolution

# **PRODUCTION SITE**

CCCCCC









## **PRODUCTION** VOLUMES





# 2.000.000

More than 2.000.000 pieces of filter housings produced per year.

# 3.000.000

More than 3.000.000 pieces of filter cartridges produced per year

























## **MATERIALS & INNOVATION**

# **REINFORCED POLYPROPYLENE REINFORCED NYLON**

# SANIC REINFORCED POLYPROPYLENE













### **ONE CARTRIDGE** ONE SOLUTION





### REVERSE OSMOSIS SYSTEMS

Atlas Filtri offers Standard RO units from 40 l/h to 2500 l/h, and offers customized RO units and plants made upon specific demand, up to 50000 l/h. Models applicable for brackish water are available, as well as single stage RO units and dual stage RO units for bi-desalination designed for use in several industrial sectors and for any use requiring ultra-pure water.



R0050.DGT R0090.DGT

PERMEATE PRODUCTION 45-90 litres/hour



RO40.DGT R080.DGT R0120.DGT

PERMEATE PRODUCTION 40-80-120 litres/hour



R040 R080 R0120

PERMEATE PRODUCTION 40-80-120 litres/hour





PERMEATE PRODUCTION 200-300-400 litres/hour

R0200

R0300

PERMEATE PRODUCTION 500-750-1000 litres/hour

PERMEATE PRODUCTION 1500-2000-2500 litres/