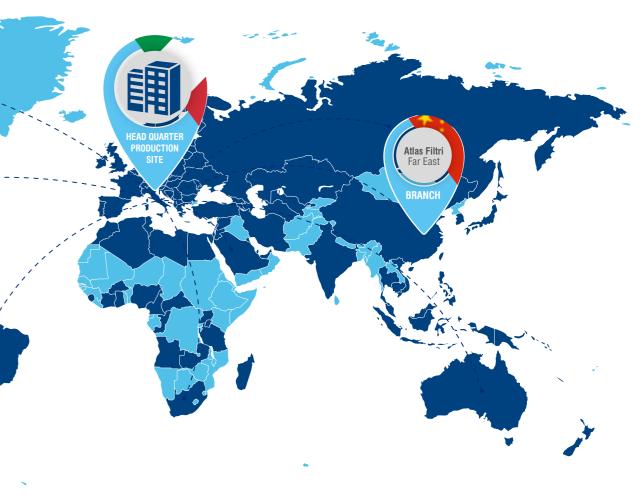

### ATLAS FILTRI **NORTH AMERICA** branch for the American and Canadian markets

1975

2023

**48 YEARS** of continuous evolution

1

### Atlas Filtri s.r.l.

Headquarter / Production site Limena - Padova - ITALY

latitude and longitude coordinates 45.461833 - 11.857443

Countries where Atlas Filtri is present

## SUCCESS NUMBERS - THE COMPANY

90% of the products are for export.

More than **300** distribution partners worldwide

More than **3000** customers globally.

**Presence** in more than 100 countries worldwide.

ATLAS FILTRI North America LLC 1068 North Farms Road Bldg. #3 - Wallingford, CT 06492, USA Tel +1(203)284-0080 - Fax +1(203)294-9226 www.atlasfiltri.com

Atlas Filtri Far East

ATLAS FILTRI FAR EAST Trading (Shanghai) Co. Ltd RM 3104, Great Wall Building, No. 3000, North Zhongshan RD, Putuo District – Shanghai (200063) China www.atlasfiltri.com