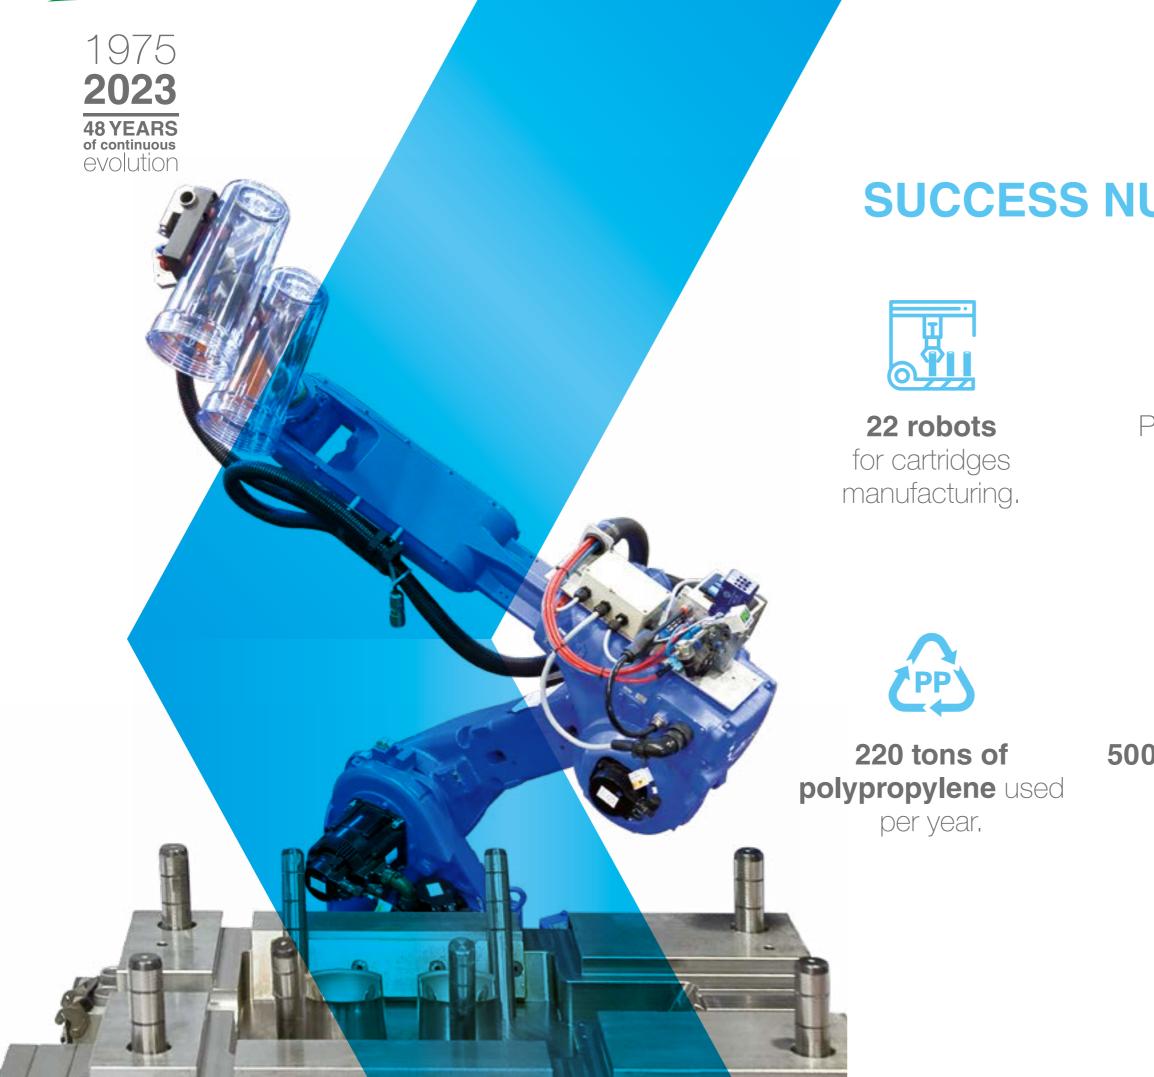

## SUCCESS NUMBERS - THE COMPANY

90% of the products are for export.

More than **300** distribution partners worldwide

More than **3000** customers globally.

**Presence** in more than 100 countries worldwide.

### SUCCESS NUMBERS - PRODUCTION

Production activities 24 h/day 5 days/week.

**25 injection molding machines** for producing filter housings, heads, bowls and components.

### **500 tons of reinforced polypropylene** used per year.

1975

2023

**48 YEARS** of continuous evolution