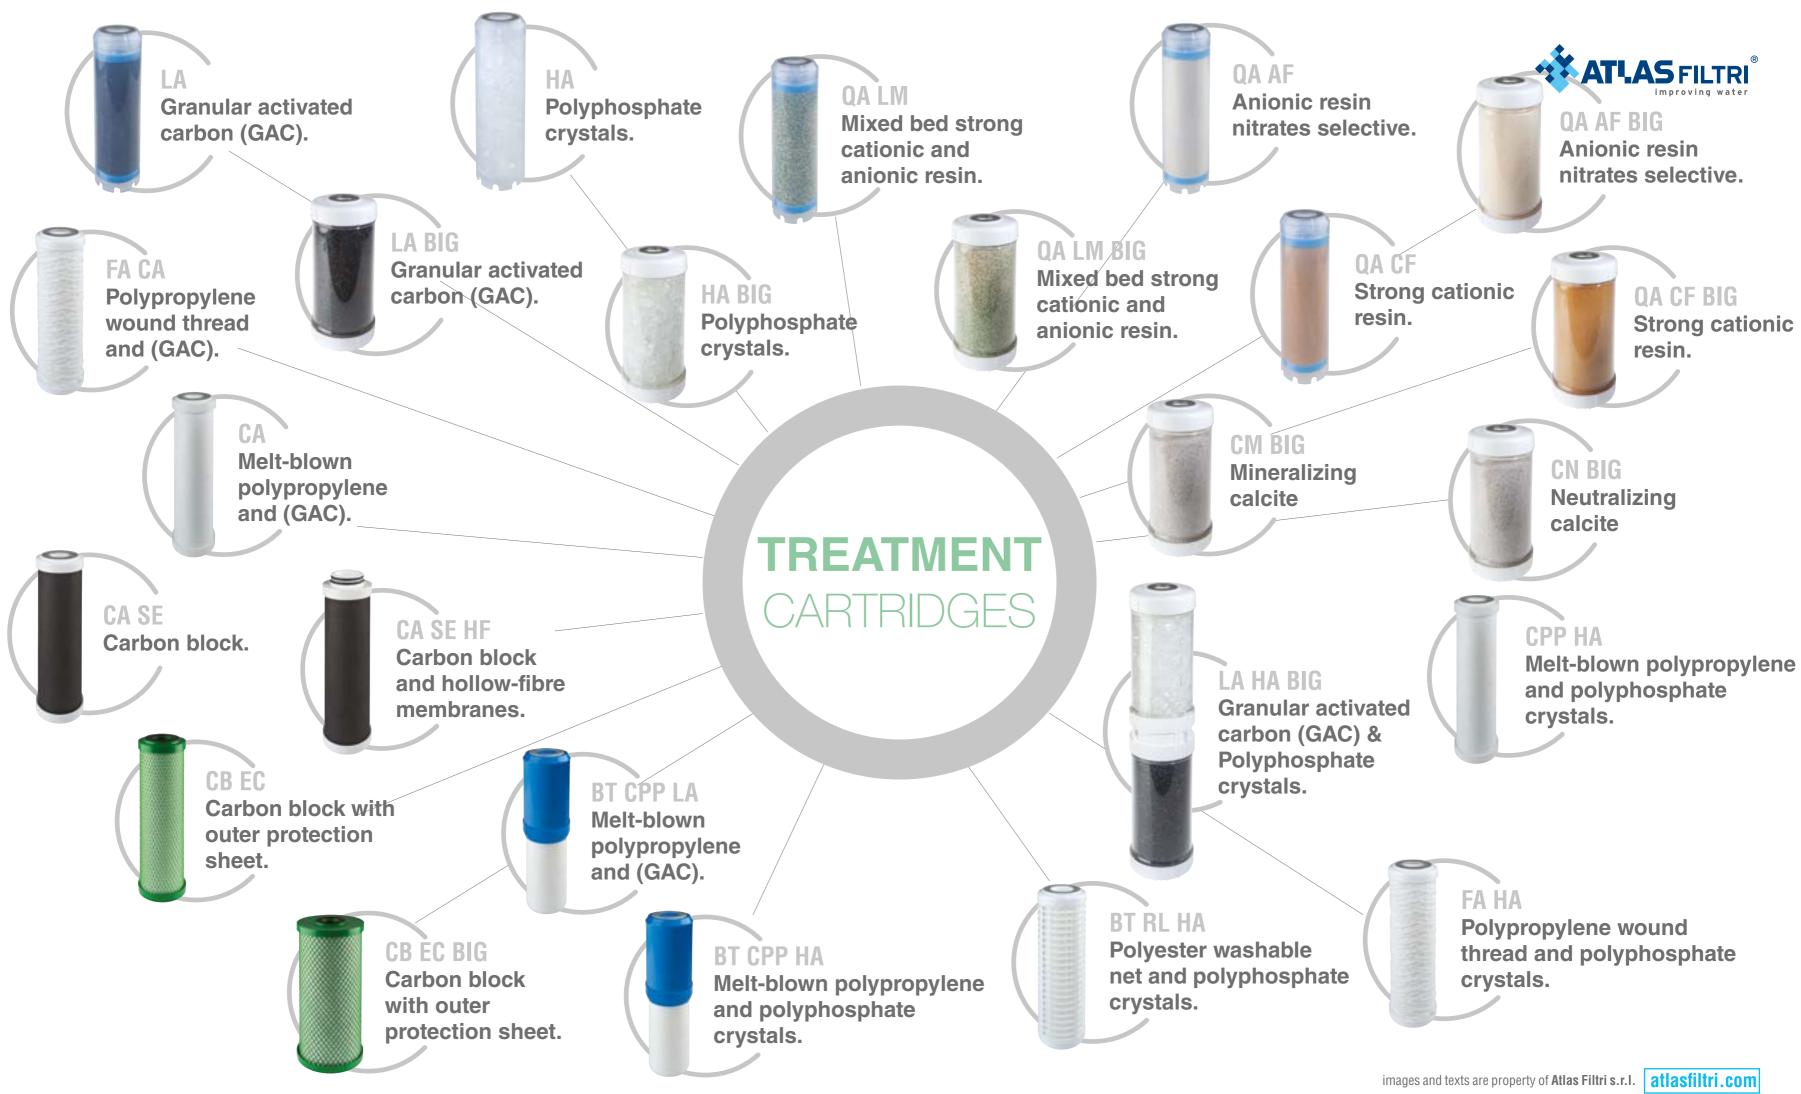

stics.







### SUCCESS NUMBERS - PRODUCTION



Production activities 24 h/day 5 days/week.



**25 injection molding machines** for producing filter housings, heads, bowls and components.



### **500 tons of reinforced polypropylene** used per year.





1975

2023

**48 YEARS** of continuous evolution

## **TURNOVER & GROWTH**









### **RESEARCH & DEVELOPMENT**





1975 **2023** 

48 YEARS of continuous evolution

# **PRODUCTION SITE**

CCCCCC









## **PRODUCTION** VOLUMES





# 2.000.000

More than 2.000.000 pieces of filter housings produced per year.

# 3.000.000

More than 3.000.000 pieces of filter cartridges produced per year

























## **MATERIALS & INNOVATION**

# **REINFORCED POLYPROPYLENE REINFORCED NYLON**

# SANIC REINFORCED POLYPROPYLENE













### **ONE CARTRIDGE** ONE SOLUTION





### REVERSE OSMOSIS SYSTEMS

Atlas Filtri offers Standard RO units from 40 l/h to 2500 l/h, and offers customized RO units and plants made upon specific demand, up to 50000 l/h. Models applicable for brackish water are available, as well as single stage RO units and dual stage RO units for bi-desalination designed for use in several industrial sectors and for any use requiring ultra-pure water.



R0050.DGT R0090.DGT

PERMEATE PRODUCTION 45-90 litres/hour



RO40.DGT R080.DGT R0120.DGT

PERMEATE PRODUCTION 40-80-120 litres/hour



R040 R080 R0120

PERMEATE PRODUCTION 40-80-120 litres/hour





PERMEATE PRODUCTION 200-300-400 litres/hour

R0200

R0300

PERMEATE PRODUCTION 500-750-1000 litres/hour

PERMEATE PRODUCTION 1500-2000-2500 litres/hour