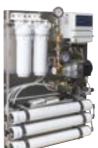

### REVERSE OSMOSIS SYSTEMS

Atlas Filtri offers Standard RO units from 40 l/h to 2500 l/h, and offers customized RO units and plants made upon specific demand, up to 50000 l/h. Models applicable for brackish water are available, as well as single stage RO units and dual stage RO units for bi-desalination designed for use in several industrial sectors and for any use requiring ultra-pure water.

R0200

R0300

PERMEATE PRODUCTION 500-750-1000 litres/hour

PERMEATE PRODUCTION 1500-2000-2500 litres/hour

1975 2023 48 YEARS of continuous evolution