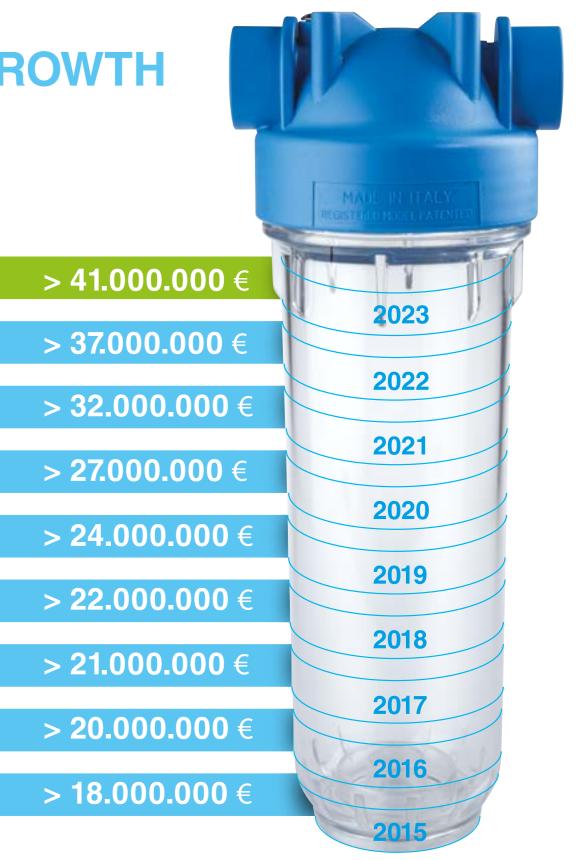

Padova - ITALY

latitude and longitude coordinates 45.461833 - 11.857443

Countries where Atlas Filtri is present







## SUCCESS NUMBERS - THE COMPANY



90% of the products are for export.





More than **300** distribution partners worldwide



More than **3000** customers globally.



**Presence** in more than 100 countries worldwide.



### More than **165** specialized employees.



More than **18.000 m<sup>2</sup>** for offices, production and logistics.







### SUCCESS NUMBERS - PRODUCTION



Production activities 24 h/day 5 days/week.



**25 injection molding machines** for producing filter housings, heads, bowls and components.



### **500 tons of reinforced polypropylene** used per year.





1975

2023

**48 YEARS** of continuous evolution

## **TURNOVER & GROWTH**









### **RESEARCH & DEVELOPMENT**





1975 **2023** 

48 YEARS of continuous evolution

# **PRODUCTION SITE**

CCCCCC









## **PRODUCTION** VOLUMES





# 2.000.000

More than 2.000.000 pieces of filter housings produced per year.

# 3.000.000

More than 3.000.000 pieces of filter cartridges produced per year

























## **MATERIALS & INNOVATION**

# **REINFORCED POLYPROPYLENE REINFORCED NYLON**

# SANIC REINFORCED POLYPROPYLENE













### **ONE CARTRIDGE** ONE SOLUTION





### REVERSE OSMOSIS SYSTEMS

Atlas Filtri offers Standard RO units from 40 l/h to 2500 l/h, and offers customized RO units and plants made upon specific demand, up to 50000 l/h. Models applicable for brackish water are available, as well as single stage RO units and dual stage RO units fo