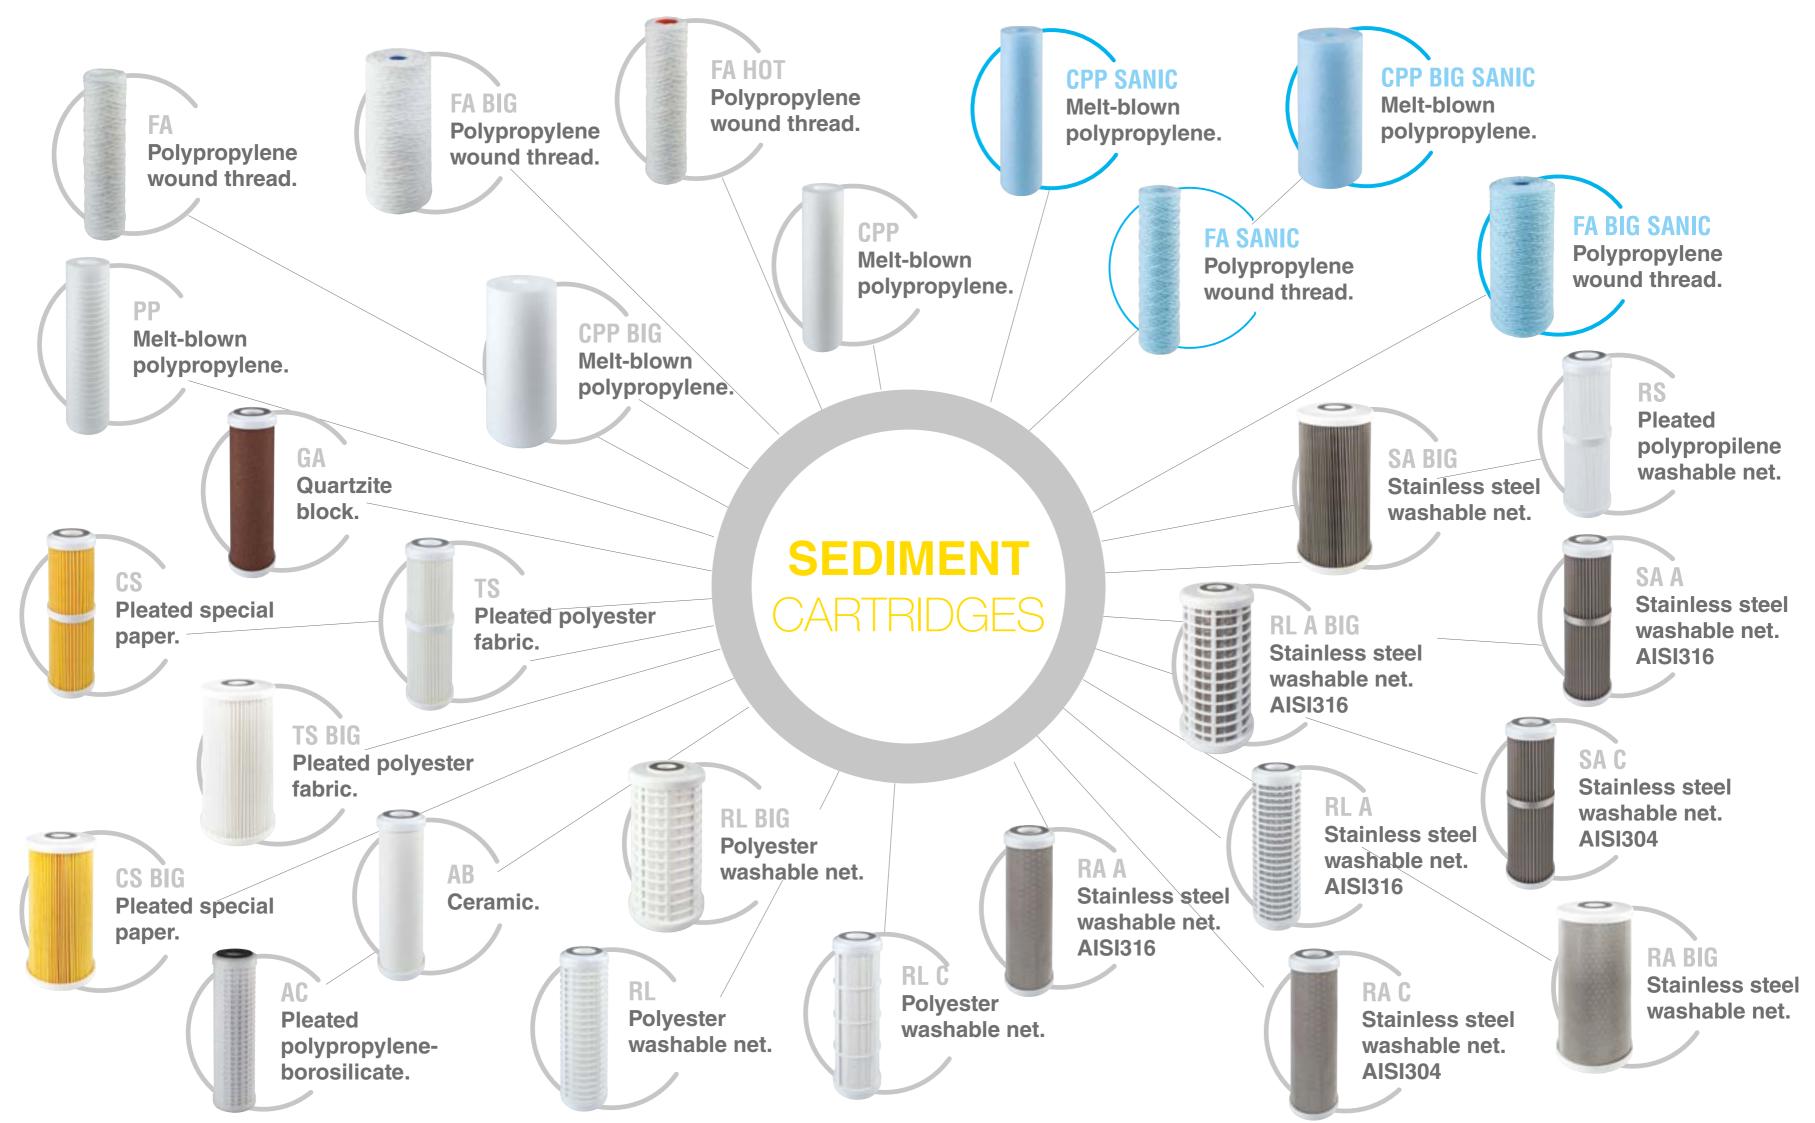

gistics.







### SUCCESS NUMBERS - PRODUCTION



Production activities 24 h/day 5 days/week.



**25 injection molding machines** for producing filter housings, heads, bowls and components.



### **500 tons of reinforced polypropylene** used per year.





1975

2023

**48 YEARS** of continuous evolution

## **TURNOVER & GROWTH**









### **RESEARCH & DEVELOPMENT**





1975 **2023** 

48 YEARS of continuous evolution

# **PRODUCTION SITE**

CCCCCC









## **PRODUCTION** VOLUMES





# 2.000.000

More than 2.000.000 pieces of filter housings produced per year.

# 3.000.000

More than 3.000.000 pieces of filter cartridges produced per year

























## **MATERIALS & INNOVATION**

# **REINFORCED POLYPROPYLENE REINFORCED NYLON**

# SANIC REINFORCED POLYPROPYLENE













### **ONE CARTRIDGE** ONE SOLUTION





### REVERSE OSMOSIS SYSTEMS

Atlas Filtri offers Standard RO units from 40 l/h to 2500 l/h, and offers customized RO units and plants made upon specific demand, up to 50000 l/h. Models applicable for brackish water are available, as well as single stage RO units and dual stage RO units for bi-desalination designed for use in several industrial sectors and for any use requiring ultra-pure water.



R0050.DGT R0090.DGT

PERMEATE PRODUCTION 45-90 litres/hour



RO40.DGT R080.DGT R0120.DGT

PERMEATE PRODUCTION 40-80-120 litres/hour



R040 R080 R0120

PERMEATE PRODUCTION 40-80-120 litres/hour





PERMEATE PRODUCTION 200-300-400 litres/hour

R0200

R0300

PERMEATE PRODUCTION 500-750-1000 litres/hour

PERMEATE PRODUCTION 1500-2000-2500 litres/ho