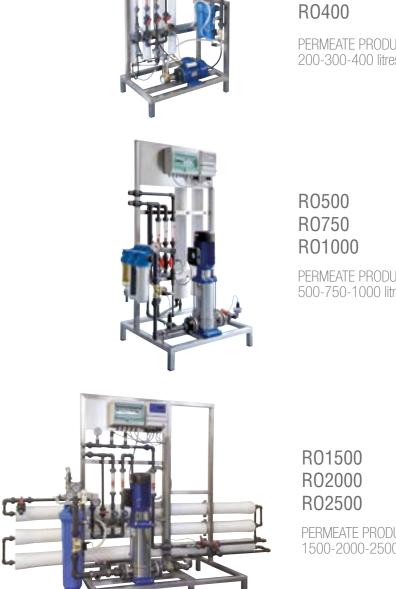

### REVERSE OSMOSIS SYSTEMS

Atlas Filtri offers Standard RO units from 40 l/h to 2500 l/h, and offers customized RO units and plants made upon specific demand, up to 50000 l/h. Models applicable for brackish water are available, as well as single stage RO units and dual stage RO units for bi-desalination designed for use in several industrial sectors and for any use requiring ultra-pure water.

R0050.DGT R0090.DGT

PERMEATE PRODUCTION 45-90 litres/hour

RO40.DGT R080.DGT R0120.DGT

PERMEATE PRODUCTION 40-80-120 litres/hour

R040 R080 R0120

PERMEATE PRODUCTION 40-80-120 litres/hour

PERMEATE PRODUCTION 200-300-400 litres/hour

R0200

R0300

PERMEATE PRODUCTION 500-750-1000 litres/hour

PERMEATE PRODUCTION 1500-2000-2500 litres/hour

1975 2023 48 YEARS of continuous evolution