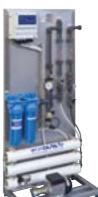

### REVERSE OSMOSIS SYSTEMS

Atlas Filtri offers Standard RO units from 40 l/h to 2500 l/h, and offers customized RO units and plants made upon specific demand, up to 50000 l/h. Models applicable for brackish water are available, as well as single stage RO units and dual stage RO units for bi-desalination designed for use in several industrial sectors and for any use requiring ultra-pure water.

R0050.DGT R0090.DGT

PERMEATE PRODUCTION 45-90 litres/hour

RO40.DGT R080.DGT R0120.DGT

PERMEATE PRODUCTION 40-80-120 litres/hour

R040 R080 R0120

PERMEATE PRODUCTION 40-80-120 litres/hour

PERMEATE PRODUCTION 200-300-400 litres/hour