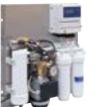

### REVERSE OSMOSIS SYSTEMS

Atlas Filtri offers Standard RO units from 40 l/h to 2500 l/h, and offers customized RO units and plants made upon specific demand, up to 50000 l/h. Models applicable for brackish water are available, as well as single stage RO units and dual stage RO units for bi-desalination designed for use in several industrial sectors and for any use requiring ultra-pure water.

R0050.DGT R0090.DGT

PERMEATE PRODUCTION 45-90 litres/hour

RO40.DGT R080.DGT R0120.DGT

PERMEATE PRODUCTION 40-80-120 litres/hour

R040 R080 R0120

PERMEATE PRODUCTION 40-80-120 litres/hour

PERMEATE PRODUCTION 200-300-400 litres/hour