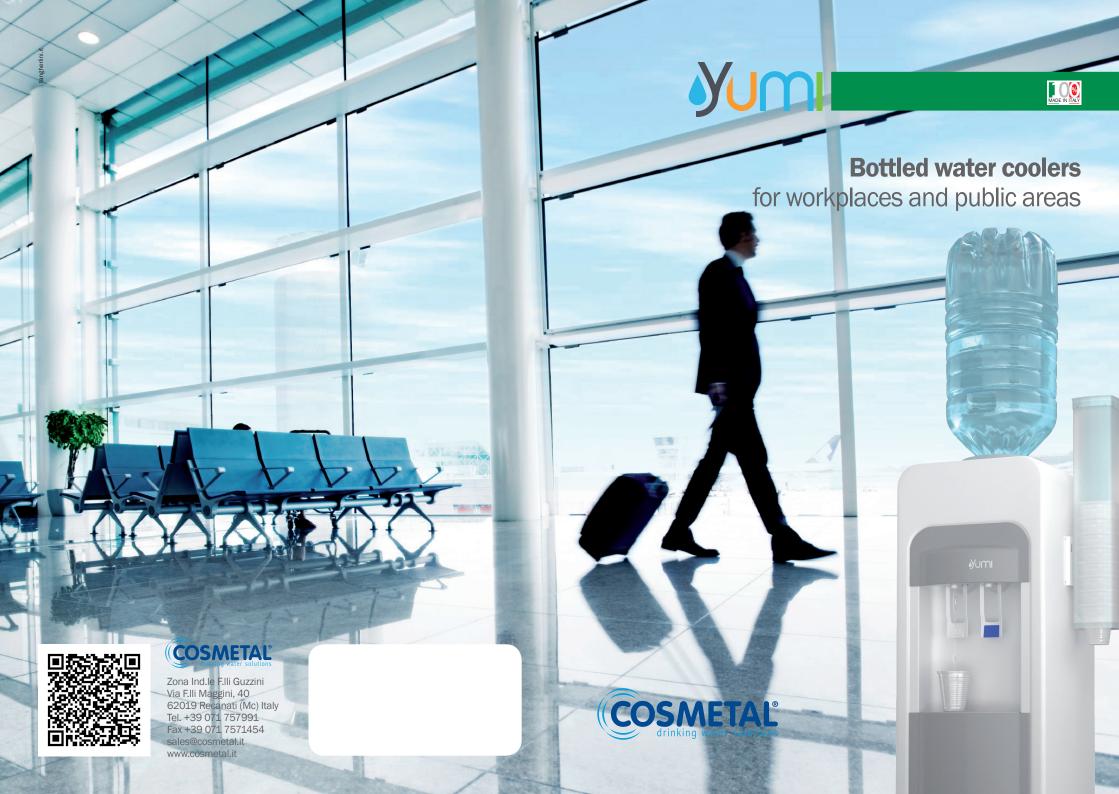

Simple and functional technologic solutions, ensures high performance and reliability.



### **Tanks**

Water tanks in polished stainless steel; cold water tank is inspectionable.



# **Simplified maintenance**

The absence of silicon pipes avoids periodic replacement and simplifies sanitizing procedures.



**Hygienic system**Air entering the bottle is filtered to preserve the original quality.



## **Water dispensing**

"Push type faucets". Hot water safety button as standard.



## **Cup dispenser**

Side mounted cup dispenser. Capacity 120 pcs.



The drip tray is pre-arranged to be connected to the drain.



|        |  |         | usg/h              | dimensions       |
|--------|--|---------|--------------------|------------------|
| YUMIA  |  | •       | 22                 |