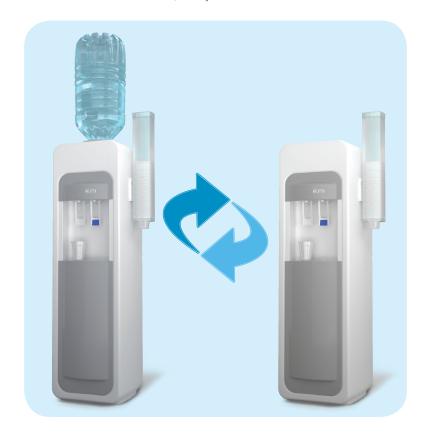

# **Conversion into point of use**

The conversion kit allows to convert the cooler from a bottled to a point of use water dispenser, and vice versa, at any time.