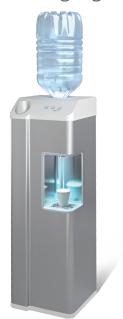

# **Dispensing**

Protected taps and control panel away from the dispensing point to ensure the hygiene of the machine.

Black/Grey
White/Grey

|              | ( | <b>(4)</b> | ( |  | usg/h | dimensions         |
|--------------|---|------------|---|--|-------|--------------------|
| AQUALITYA    |   |            |   |  | 22    | 33,7x34,5x111,9 cm |
| AQUALITY H   |   |            |   |  | 22-8  | 33,7x34,5x111,9 cm |
| AQUALITY WG  |   |            |   |  | 22    | 33,7x34,5x111,9 cm |
| AQUALITY HWG |   |            |   |  | 22-8  | 33,7x34,5x111,9 cm |

Design, quality and performance in one product!

The control panel and the dispensing point are positioned at an ergonimic height, for practical operation.

### **Cup dispenser**

Integrated cup dispenser. Capacity 100 pcs.