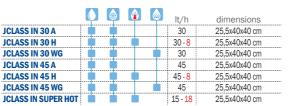

Unlimited water

Two options available – 30 and 45 litres per hour – to suit many different applications: offices, bars or homes.

Water to suit all tastes

Room temperature, chilled (still or sparkling) or hot water up to 98 °C, is dispensed from the tap straight into your glass.