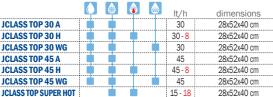

Unlimited water

Two options available – 30 and 45 litres per hour – to suit many different applications: offices, bars or homes.

Water to suit all tastes

Room temperature, chilled (still or sparkling) or hot water up to 98 °C, is dispensed from the tap straight into your glass.