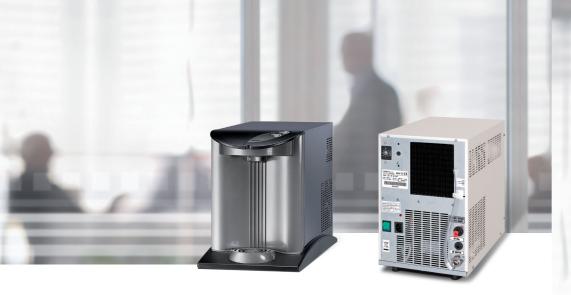

Its compact size and powerful performance levels make **Jclass** a standard-bearer for efficiency and practicality.

**Wide range, maximum versatility** 

Available in two models – counter-top and undercounter – to fulfill various usage requirements.

# **Under-counter solution**

Jclass In, ideal for anyone who has limited space, or who prefers to keep worktops free.

**Customised dispensing**A wide range of taps and drip trays is available, so that you can choose the combination best suited to your own requirements.