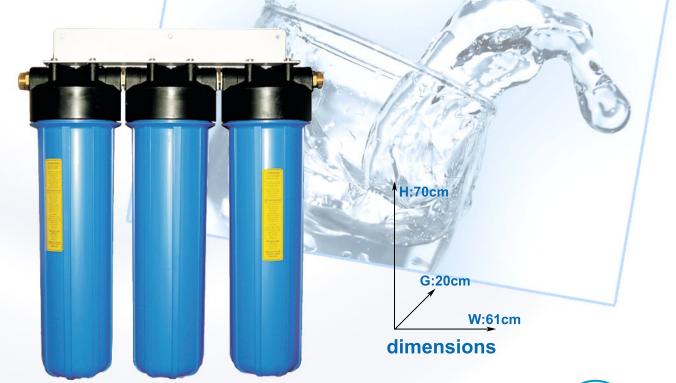

## Three-stage UPS Big Blue

## Three-stage UPS Big Blue provides industrial quality and high eficiency. These qualities make this filter ideal for purifying your residential water, which makes its range of use universal. It is a good base for individual solutions or for purifying water from the well.

## **SPECIFICATION:**

Capacity: aprox. 9000 GPD Maximum presure: 96psi

## **Purification stages:**

3- stage filter system with 20" cartridges: **1**<sup>st</sup> **stage:** sediment prefilter 20 microns (eliminates dust, sand, slime, silt, rust)

2<sup>nd</sup> stage: active carbon filter

(reduces organic compounds, chlorine,

hydrazine, herbicides, pesticides, detergents) **3**<sup>rd</sup> **stage:** sediment prefilter 5 microns

Filter elements:

1 sediment filter 20µ

2 carbon filter

3 sediment filter 5µ