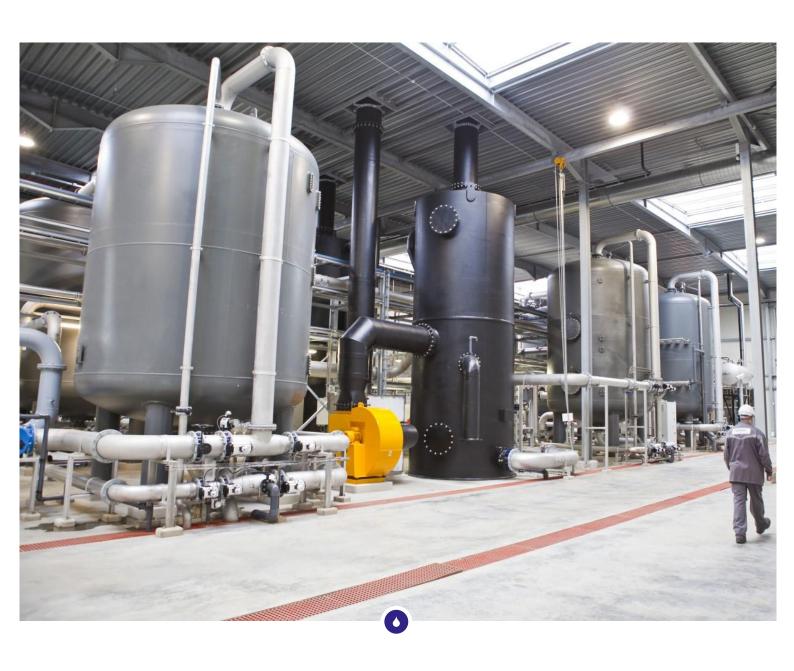

## Migh rate filtration

- Coagulation/flocculation
- O Dissolved Air Flotation
- (Membrane) bio reactor
- Sludge treatment

## Waste water