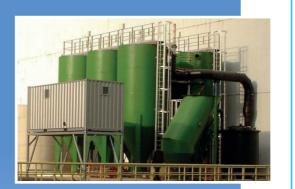

## Rwb

Manure Digestate

## Screw press

- **O** Ceramic membrane MF
- Reversed osmosis
- NH4 recovery
- O Dryer
- Mater recycle / reuse