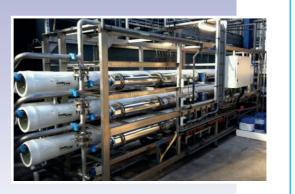

## Membrane filtration

- Pellet softening
- Sand filtration
- **O** GAC
- Advanced oxidation

# Process water

- Membrane filtration
- lon exchange
- Sand filtration
- **O** GAC
- Mater recycle / reuse

## Migh rate filtration

- Coagulation/flocculation
- O Dissolved Air Flotation
- (Membrane) bio reactor
- Sludge treatment

## Screw press

- **O** Ceramic membrane MF
- Reversed osmosis
- NH4 recovery
- O Dryer
- Mater recycle / reuse