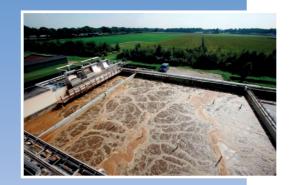

## Waste water

## Migh rate filtration

- Coagulation/flocculation
- O Dissolved Air Flotation
- (Membrane) bio reactor
- Sludge treatment