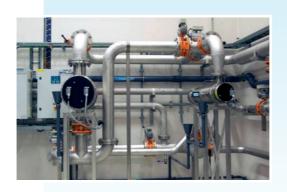

# Process water

- Membrane filtration
- lon exchange
- Sand filtration
- **O** GAC
- Mater recycle / reuse

## Screw press

- **O** Ceramic membrane MF
- Reversed osmosis
- NH4 recovery
- O Dryer
- Mater recycle / reuse