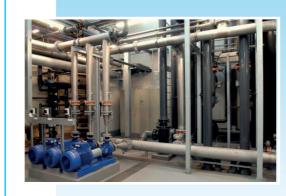

# Process water

- Membrane filtration
- lon exchange
- Sand filtration
- **O** GAC
- Mater recycle / reuse

## Screw press

- **O** Ceramic membrane MF
- Reversed osmosis
- NH4 recovery
- O Dryer
- Mater recycle / reuse