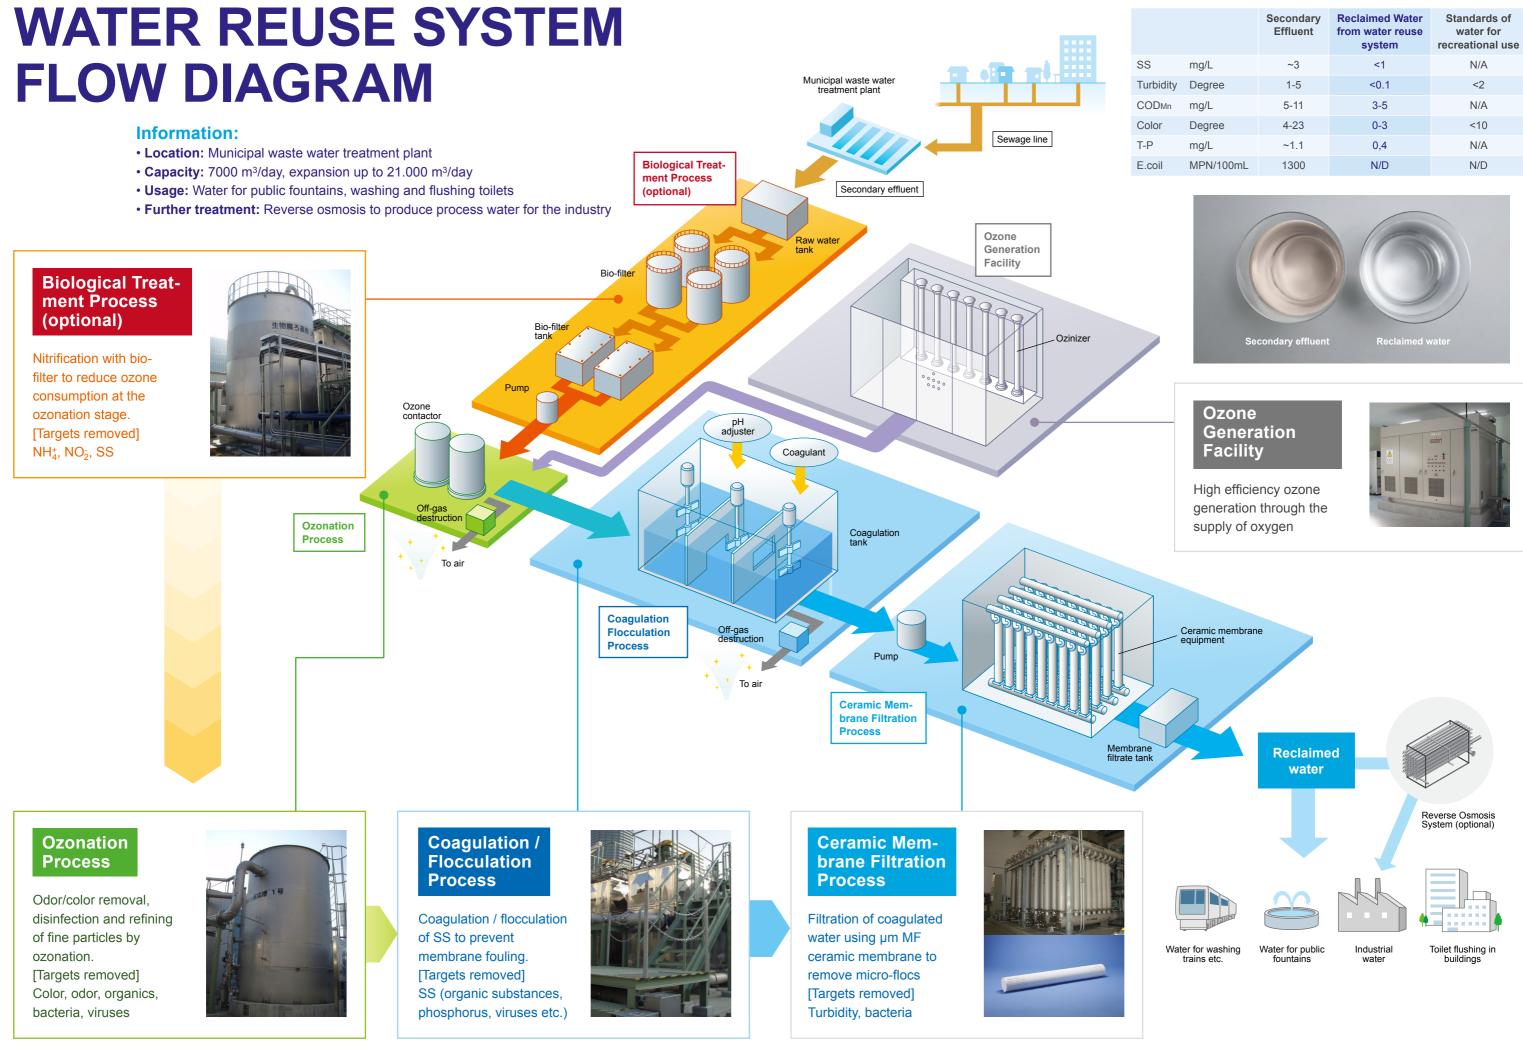

# **Reclaimed water with Ozonizer and Ceramic Membrane filtration**

|   |           | Secondary<br>Effluent | Reclaimed Water<br>from water reuse<br>system | Standards of<br>water for<br>recreational use |
|---|-----------|-----------------------|-----------------------------------------------|-----------------------------------------------|
|   | mg/L      | ~3                    | <1                                            | N/A                                           |
| y | Degree    | 1-5                   | <0.1                                          | <2                                            |
|   | mg/L      | 5-11                  | 3-5                                           | N/A                                           |
|   | Degree    | 4-23                  | 0-3                                           | <10                                           |
|   | mg/L      | ~1.1                  | 0,4                                           | N/A                                           |
|   | MPN/100mL | 1300                  | N/D                                           | N/D                                           |