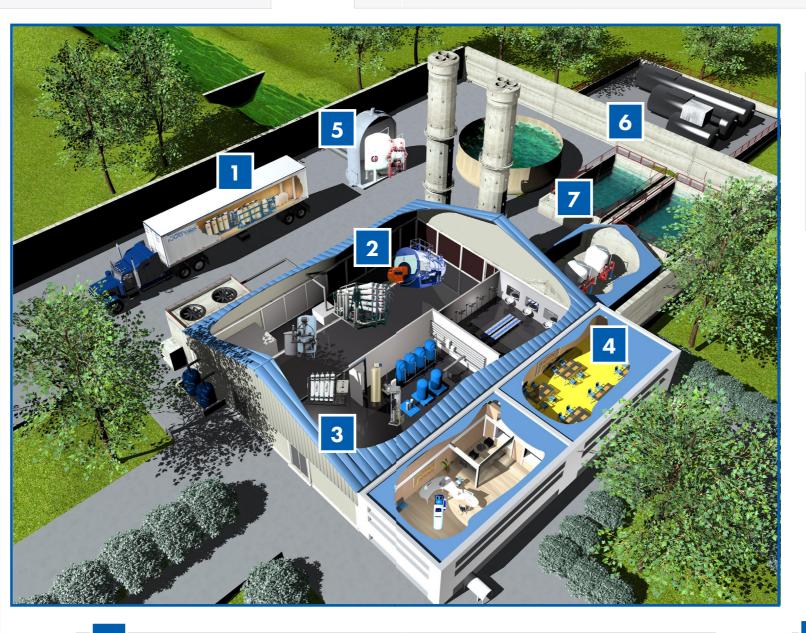

#### **PRE-ASSEMBLED** WATER TREATMENT SYSTEMS

**RWB** produces complete water treatment solutions that meet customers specific needs. Skid-mounted and containerized systems can also be delivered in order to **reduce installation** and **start-up** times at the customer's facility.

#### **PRIMARY** WATER TREATMENT SYSTEMS

**RWB** has a complete range of treatment technologies capable of producing drinkable water from any raw water source (well/borehole, river, sea-water). Culligan provides state-of-the-art solutions that are both cost effective and environmentally responsible. In addition to drinking water, **RWB** is also able to produce water for any type of industrial production.

#### 2 WATER TREATMENT SYSTEMS **FOR UTILITIES**

**RWB** has extensive experience in the treatment of water for **Boilers and cooling water** systems. By relying upon the synergy between water treatment equipment, treatment chemicals and technical service, Culligan can deliver a complete and customized solution that can dramatically reduce investment, management, as well as energy and fuel costs.

## WATER TREATMENT SYSTEMS **PROCESS**

Water is very often an essential component of industrial processes. RWB's systems can be fully integrated into any **production** process, directly interfacing with central control systems, to deliver water compliant to the quality standards specific for that process.

#### **TREAMENT WASTE WATER**

**RWB** can offer a complete range of cost effective and compact waste water treatment systems that are ideal for processing the waste water produced by industrial and civil processes.

# **RECYCLING OF WASTE WATER**

**Recycling and re-using** of waste water is essential in dealing with the growing challenge of water scarcity. **RWB** has a full range of waste water recovery and treatment technologies. RWB Membrane BioReactors (MBR), Ultrafiltration and **UV** disinfection can turn waste-water into water that can be reused, reducing operating costs and helping ensure water is used efficiently.