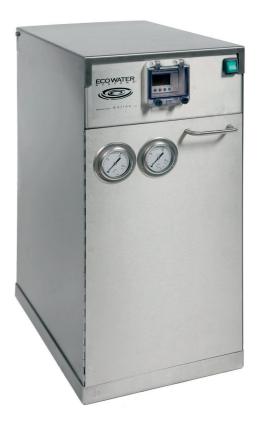

ROHD SB Reverse Osmosis High Demand Small Box Compact - Suitable where space is limited.