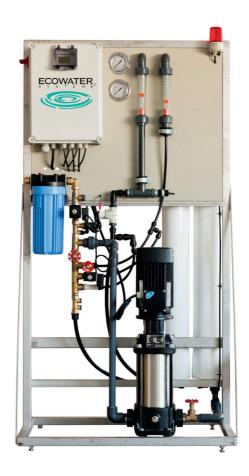

## ROHD 4000 & SB

## Reverse Omosis for all applications!

The ROHD models provide a daily supply of mineral free water for a number of small to medium sized businesses.

The catering industry, labs, manufacturers of electrical components and hospitals all use the ROHD models to improve both their water quality and the quality of life of their customers. The ROHD models produce clean water and are assembled in our wharehouses from start tot finish.

- Complete Fully supplied including anti-scalent, interval rinse and conductivity measurement.
- Ready for use Each unit is individually tested in the factory and ready for mounting on the spot.
- **User-friendly** Display for reading the necessary information.
- **Reliable** Manufactured from high quality materials and most efficient membranes. Suitable for connection to hard water.