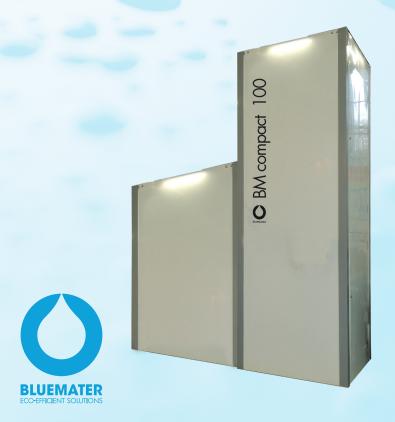

# BMcompact WMTP

The BMcompact WWTP is built in GRP and it's based on the SYCON®compact Biological Tower, filled with the NATANTIA® Biocube, both Bluemater products. It's a complete system with containerized primary screening and sludge dewatering, removing water pollutants such as ammonia, nitrites, phosphates, BOD<sub>5</sub> and COD.

It presents a low power consumption and maintenance.

The BMcompact WWTP is built on glass reinforced plastic (GRP) and is based on the SYCON®compact Biological Tower, filled with the NATANTIA® Biocube, both from Bluemater. It's a complete system with containerized primary screening and sludge dewatering that remove pollutants from water, such as BOD<sub>s</sub>, COD, ammonia, nitrites, phosphates and other pollutants. It has low power consumption and low maintenance. The effluent to be treated is pumped from a receiving tank or pumping well to the sieving and then flows gravely into the SYCON®compact biological tower. It may or may not have an anaerobic tank (depending on whether there is a septic tank or pre-equalization tank) and its ultra-compact dimensions allow transporting the entire system inside a single container. The SYCON®compact Biological Tower has integrated a lamellar decanter, so no posterior sludge decanting is required. The sludge is pumped out to

a dewatering system incorporated in the WWTP or outdoor storage tank.

The flexibility is total!