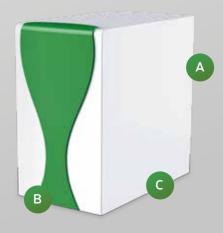

# **EQUIPMENT MEASUREMENTS**

| CODE       | DIMENSIONS (mm) |     |     | WEIG   | WEIGHT |  |
|------------|-----------------|-----|-----|--------|--------|--|
|            | А               | В   | С   | Net    | Gross  |  |
| RO-0240-01 | 420             | 250 | 430 | 10,5Kg | 11,5Kg |  |
| RO-0240-03 | 420             | 250 | 430 | 13,5Kg | 14,5Kg |  |