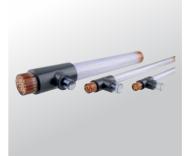

#### Multibore<sup>®</sup> membrane

Hollow fiber made of modified polyethersulfone (PESm). Combines seven individual capillaries in each highly robust fiber. Suitable for all types of water including underground water, surface water, sea water, secondary effluent waste water, swimming pools, point-of-use and point-of-entry.