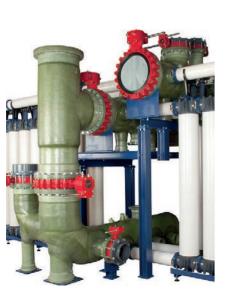

#### T-Rack<sup>®</sup> 3.0 Manifold

Manifold unit specially designed for the T-Rack<sup>®</sup> 3.0 series.