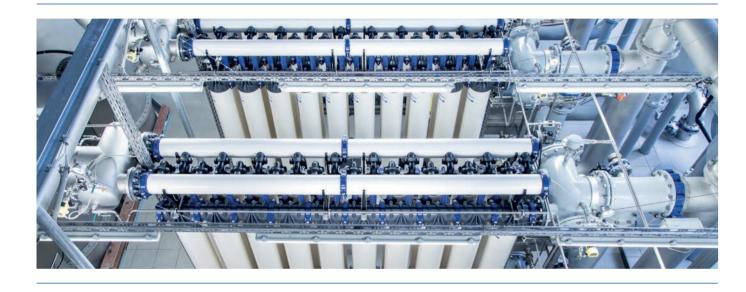

#### T-Rack<sup>®</sup> 3.0

Optimized rack for use in large-scale plants e.g. pretreatment systems for sea water desalination and waste water reuse.

#### T-Rack<sup>®</sup> 3.0 Manifold

Manifold unit specially designed for the T-Rack<sup>®</sup> 3.0 series.

#### T-Rack<sup>®</sup> 3.0 S

Optimized rack for creating space-saving UF solutions. Perfect for situations where a low installation height is required, such as containers and trailers.

inge GmbH Flurstrasse 27 86926 Greifenberg, Germany Phone +49 8192 997-700 Fax +49 8192 997-999 info@inge.ag www.inge.basf.com