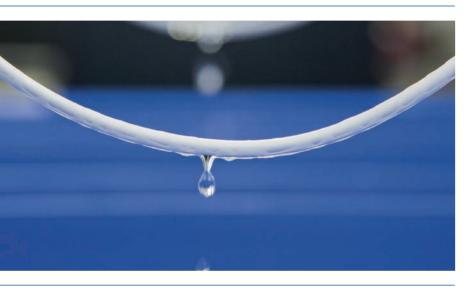

#### Multibore<sup>®</sup> membrane

Hollow fiber made of modified polyethersulfone (PESm). Combines seven individual capillaries in each highly robust fiber. Suitable for all types of water including underground water, surface water, sea water, secondary effluent waste water, swimming pools, point-of-use and point-of-entry.