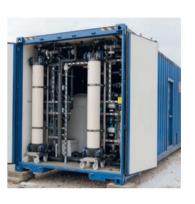

#### T-Rack<sup>®</sup> 3.0

Optimized rack for use in large-scale plants e.g. pretreatment systems for sea water desalination and waste water reuse.

#### T-Rack<sup>®</sup> 3.0 S

Optimized rack for creating space-saving UF solutions. Perfect for situations where a low installation height is required, such as containers and trailers.

inge GmbH Flurstrasse 27 86926 Greifenberg, Germany Phone +49 8192 997-700 Fax +49 8192 997-999 info@inge.ag www.inge.basf.com