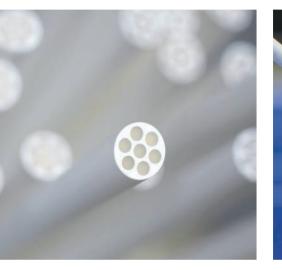

#### Multibore<sup>®</sup> membrane

Hollow fiber made of modified polyethersulfone (PESm). Combines seven individual capillaries in each highly robust fiber. Suitable for all types of water including underground water, surface water, sea water, secondary effluent waste water, swimming pools, point-of-use and point-of-entry.