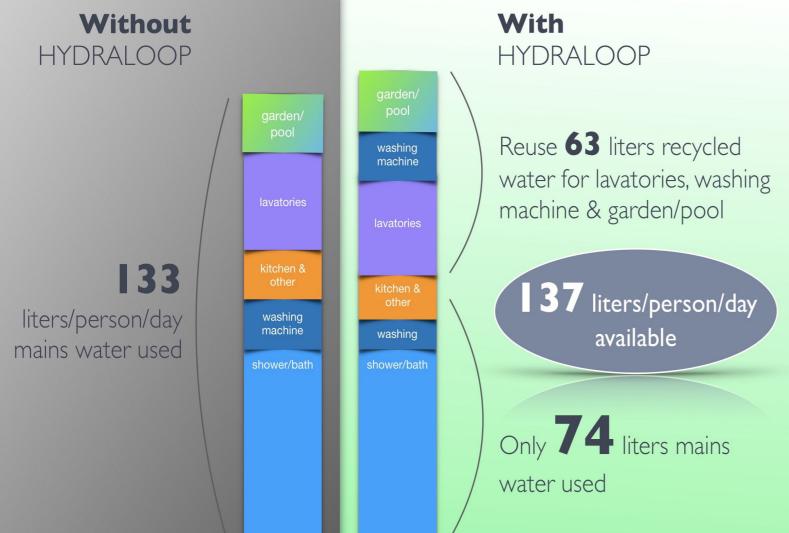

## SAVE WATER BY RECYCLING UP TO 85% OF IN-HOUSE DOMESTIC WATER TO FLUSH, WASH, IRRIGATE & TOP UP POOL