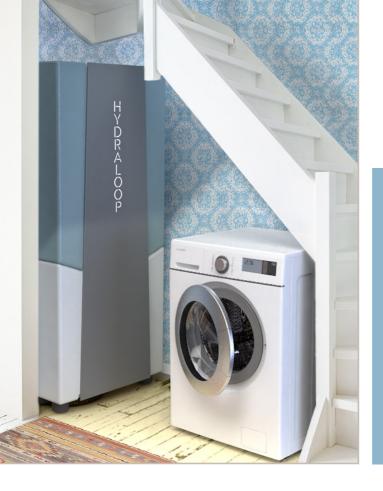

## **ENJOY** shower & bath & **SAVE** water & energy

greywater input

pumped feed

. to washing machine

9

wifi

connection

HYDRALOOP

scycled water fo ashing machine available

🙆 🗮 🕸

backup

mains or rain water for

pumped feed to lavatories

Winner Innovation Award!

**INTERNATIONAL** 

WATER SUMMIT

mains electrical

pumped feed to pool/garden

waste water to sewage

connectior

## SAVE WATER BY RECYCLING UP TO 85% OF IN-HOUSE DOMESTIC WATER TO FLUSH, WASH, IRRIGATE & TOP UP POOL