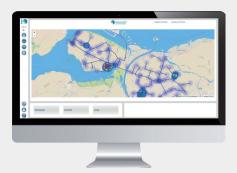

# Benefits of Aquasuite® BURST

- Self-learning automated detection of leaks and bursts
- Insightful interface
- Reduced time to repair
- Reduced leakage volume
- Improved customer service
- Improved resilience
- Reduced costs

This proven platform, with over a hundred connected water systems around the world, is modular, flexible and has a user-friendly web interface.

Aquasuite® interfaces with virtually all Scada, PLC and process databases in the water industry.