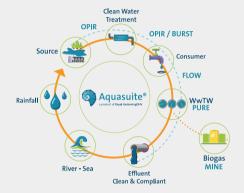

Five products integrated in a single solution to provide clean water, treat wastewater and optimise biosolids

# Other products in the Aquasuite® platform include

- OPIR for water production & distribution
- BURST for leak detection & localisation
- PURE for wastewater treatment
- MINE for sludge processing

Visit **www.aquasuite.ai** for more information