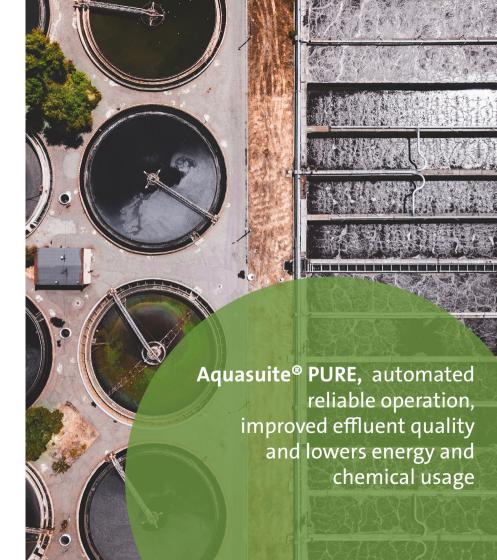

Aquasuite<sup>®</sup> PURE enables reliable operation, improved effluent quality and lower energy and chemical usage.

Aquasuite® PURE is an advanced system for optimising nutrient removal and the energy and chemical use of your wastewater treatment process. It benefits from predictive, self-learning control for all key treatment processes, providing you with insightful dashboards and decision support tools for more stable and robust control.

## Benefits of Aquasuite® PURE

- Reduces energy consumption by up to 15%
- Reduced chemical usage
- Improves produced water quality with up to 50% less Total Nitrogen
- Minimises operational effort
- Autonomous, unmanned operation
- Extends asset life
- Clean and clear dashboards