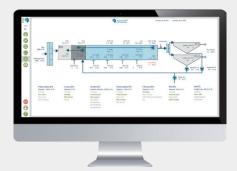

Aquasuite<sup>®</sup> PURE enables reliable operation, improved effluent quality and lower energy and chemical usage.

Aquasuite® PURE is an advanced system for optimising nutrient removal and the energy and chemical use of your wastewater treatment process. It benefits from predictive, self-learning control for all key treatment processes, providing you with insightful dashboards and decision support tools for more stable and robust control.

Aquasuite® PURE provides smart autopilot control of the aeration, pumps and valves of your treatment system, based on the learned daily patterns of your inflow. It uses prediction of rainfall and storm water flow detection to ensure sustainable, high-quality wastewater treatment is achieved consistently.