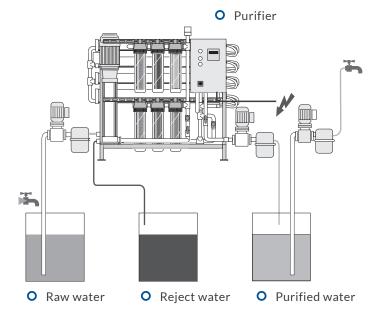

Membrane:Ultra-filtration10% Reject1500 l/h +Nano-filtration25% Reject1500 l/h +Reverse Osmosis30% Reject1500 l/h +

Reverse Osmosis 30% Reject 1500 l/h + Supreme Osmosis 20% Reject 1500 l/h +

**Dimensions:** 1450 x 1450 x 650 (mm)