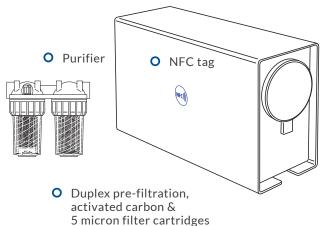

### The ultimate way to hydrate your body

The Aquablu One is our most compact, smart controlled "plug & play" purifier. Designed to fit in locations where space is limited, the Aquablu One finds its way into kitchen cabinets all over the world. Embedded with our unique "Quality Control Technology", the Aquablu One makes sure only 100% safe and healthy drinking water is dispensed. By using our App, NFC gives you direct insight into the

# Plug & Play

Delivered as a whole kit, including pre-filtration, purification, post filtration and a faucet, the Aquablu One is designed to fit under any sink! The pre-filtration cartridges, together with the purifiers heart piece; the membrane, are fully customizable to the raw water quality. This will provide the customer with the highest quality water in the most sustainable way.