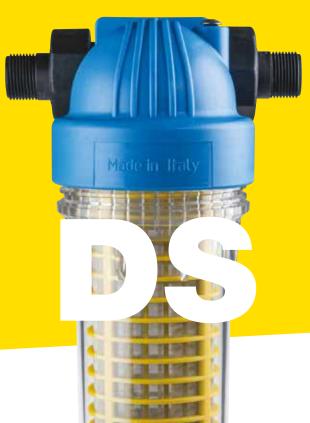

## PEN COEAN

self-cleaning filter

Features a counter-current back-wash system that efficiently self cleans by flushing down the accumulated sediment

Hydra K DP

Hydra HOT
HOTWATER

**find out** more!

The self-cleaning operation is simple. It can be done manually by opening the ball valve or automatically with the Atlas Filtri Kit Auto dedicated accessory.