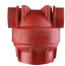

#### models

Brass MO 1"

Brass MO 3/4"

Plastic MP 3/4" and 1"

**find out** more!

Range of self-cleaning filters, performing all features of the standard HYDRA range, provided with 360° rotational connection group for easy installation to horizontal or vertical running pipes.