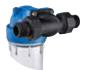

#### models

Brass MO 1"

Brass MO 3/4"

Plastic MP 3/4" and 1"

**find out** more!

Range of self-cleaning filters, performing all features of the standard HYDRA range, provided with 360° rotational connection group for easy installation to horizontal or vertical running pipes.