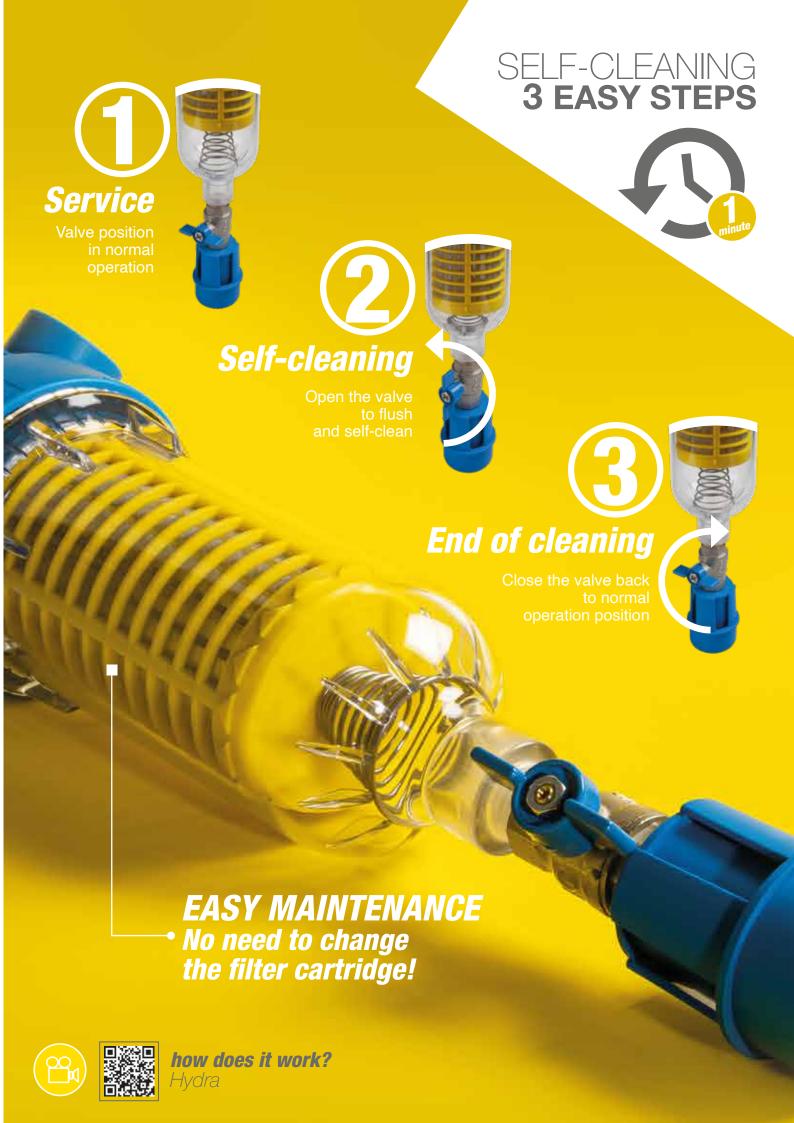

Hydra K DP

Hydra HOT
HOTWATER

**find out** more!

The self-cleaning operation is simple. It can be done manually by opening the ball valve or automatically with the Atlas Filtri Kit Auto dedicated accessory.