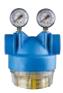

## PEN COEAN

self-cleaning filter

Features a counter-current back-wash system that efficiently self cleans by flushing down the accumulated sediment

#### thread type

**BRASS BSPF** 

PLASTIC BSPP

PLASTIC NPT

MP-PLASTIC BSPF

models

Hydra M

Hydra **K DP M** 

Hydra K DP

Hydra HOT
HOTWATER

**find out** more!

The self-cleaning operation is simple. It can be done manually by opening the ball valve or automatically with the Atlas Filtri Kit Auto dedicated accessory.