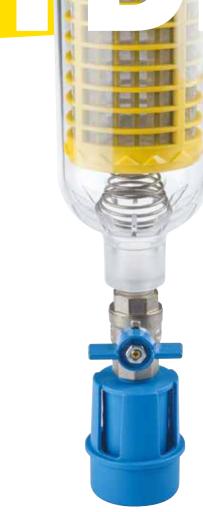

## PEN COEAN

self-cleaning filter

Features a counter-current back-wash system that efficiently self cleans by flushing down the accumulated sediment

Hydra K DP

Hydra HOT
HOTWATER

**find out** more!

The self-cleaning operation is simple. It can be done manually by opening the ball valve or automatically with the Atlas Filtri Kit Auto dedicated accessory.