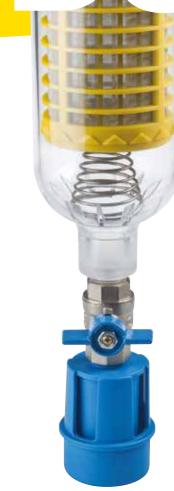

## PEN COEAN

self-cleaning filter

Features a counter-current back-wash system that efficiently self cleans by flushing down the accumulated sediment

Hydra K DP

Hydra HOT
HOTWATER

**find out** more!

The self-cleaning operation is simple. It can be done manually by opening the ball valve or automatically with the Atlas Filtri Kit Auto dedicated accessory.