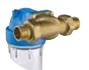

#### models

Brass MO 1"

Brass MO 3/4"

Plastic MP 3/4" and 1"

**find out** more!

Range of self-cleaning filters, performing all features of the standard HYDRA range, provided with 360° rotational connection group for easy installation to horizontal or vertical running pipes.