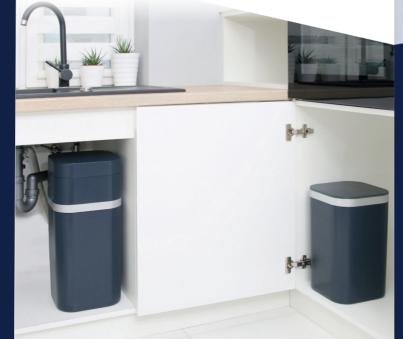

### **Compact & Flexible**

**Compact:** the two separable units allow a minimized footprint and simply fit neatly into any space.

**Flexible**: This versatile water softener allows multiple mounting options such as side by side, one above the other, etc...

**Powerful.** Up to 3 days of autonomy for a family of 3\*.

Efficient. Maximum efficiency due to

its exclusive water distributor.

23,2 cm

**Flexible.** Different mounting options and simple to use.

**Convenient.** Only 1 salt refill per month.