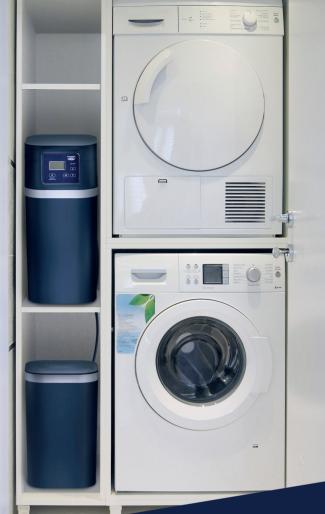

### **Compact & Flexible**

**Compact:** the two separable units allow a minimized footprint and simply fit neatly into any space.

**Flexible**: This versatile water softener allows multiple mounting options such as side by side, one above the other, etc...

**Powerful.** Up to 3 days of autonomy for a family of 3\*.

Efficient. Maximum efficiency due to

its exclusive water distributor.

23,2 cm

**Flexible.** Different mounting options and simple to use.

**Convenient.** Only 1 salt refill per month.