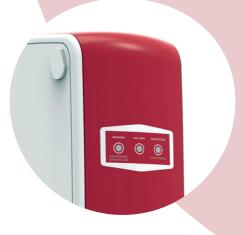

# SMART DEVICE

Zenit is equipped with a LED system that keeps you informed of the device's state at any time and notifies you of:

The need of a cartridge change when the quality of the treated water is not correct.

When the inlet pressure is not sufficient for the proper functioning of the equipment.

If there is a water leak in the system.