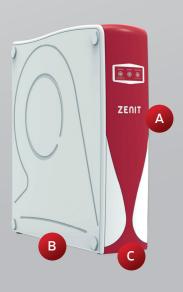

# **EQUIPMENT MEASUREMENTS**

| CODE       | DIMENSIONS (mm) |     |     | WEIGHT |       |
|------------|-----------------|-----|-----|--------|-------|
|            | А               | В   | С   | Net    | Gross |
| RO-0236-02 | 437             | 430 | 110 | 14Kg   | 15Kg  |