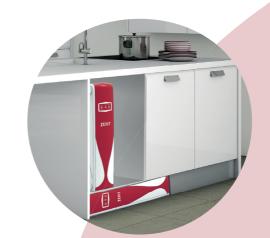

# **ULTRA-COMPACT SIZE**

The thin size design makes it ideal for installation in different places taking up minimum space. Zenit is so versatile you can install it either vertically or horizontally.