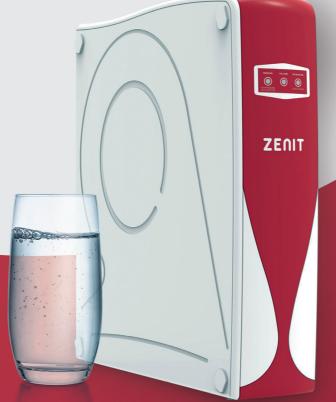

# HIGH PERFOMANCE IN LESS SPACE

Zenit is an innovative ultra-compact reverse osmosis device which supplies your home without any previous storage tank with a continuous flow of low salt content water. Its design offers the latest technology in the minimum space allowing versatility, maximum efficiency and saving room in your house.

# **ULTRA-COMPACT SIZE**

The thin size design makes it ideal for installation in different places taking up minimum space. Zenit is so versatile you can install it either vertically or horizontally.

# **LOW WATER REJECTION**

Minimum volume of water drained, for each litre produced, only 1,6l of rejected water.