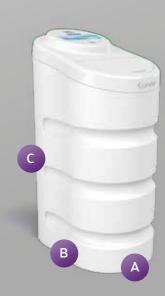

# **EQUIPMENT MEASUREMENTS**

| CODE       | DIMENS | DIMENSIONS (mm) |     |  |  |
|------------|--------|-----------------|-----|--|--|
|            | А      | В               | С   |  |  |
| UF-8004-17 | 350    | 540             | 843 |  |  |