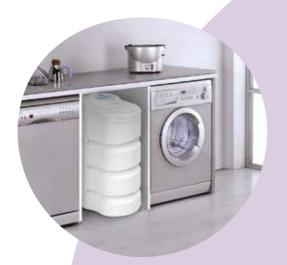

# **DESIGN**

Curve water softener has been designed to occupy as little space as possible in your home, allowing you to place it in any available space.

#### Innovative design

Its compact size allows you to install it in a variety of spaces, even under the kitchen worktop.