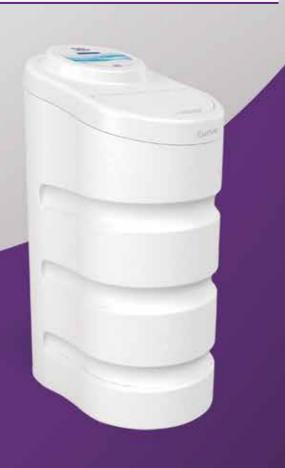

# **DESIGN**

Curve water softener has been designed to occupy as little space as possible in your home, allowing you to place it in any available space.

#### Innovative design

Its compact size allows you to install it in a variety of spaces, even under the kitchen worktop.