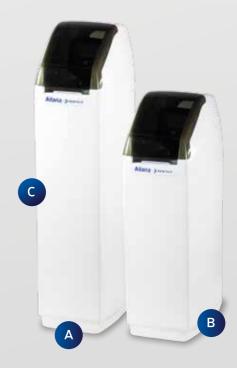

#### **EQUIPMENT MEASUREMENTS**

| CODE       | DIMMENSIONS (mm) |     |      | WEIGHT |
|------------|------------------|-----|------|--------|
|            | А                | В   | С    | Net    |
| ED-0205-03 | 310              | 425 | 680  | 18Kg   |
| ED-0205-05 | 310              | 425 | 1115 | 38Kg   |