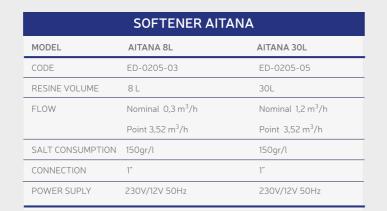

# TECHNICAL SPECIFICATIONS

Cabinet: blown polyethylene

**Bottle:** made of polyester reinforced with fiberglass (GRP) and internal PE liner

Integrated hardness mixer

Turbine to control the volume of treated water

**High capacity food grade resin** filler for high performance with NSF certification

Regeneration: by average consumption

(variable reserve)

By-pass included

Working pressure: 2,5 a 6 Bar

**Temperature:** 4 to 43°C

Electrical voltage: 230V/12V 50Hz

**AITANA** 

**DISTRIBUTOR:** 

Salt consumption of 150gr salt / liter of resin. Allows the programming of

#### Efficiency and saving

Common equipment with advanced technology of high efficiency in regeneration.

Low salt consumption: 150gr / liter of resin

Easy installation and maintenance

**European Certificate of conformity** 